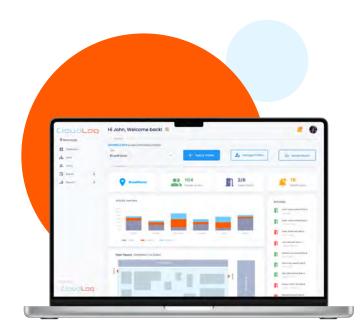

## **Site Access Data** in Real-Time

The CloudLog solution offers a lightweight alternative to costly and complex access control systems. You can log into your CloudLog app on any device - anywhere, any time, and view site activity and reports in real time.

Save your time and money with detailed real time reports on site, anomalies, Al analysis of anomalies.