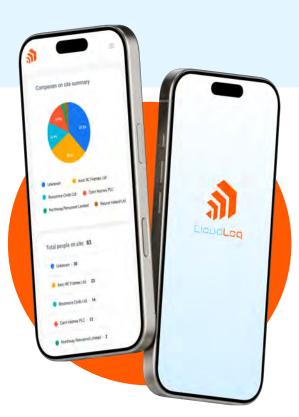

## **Site Access Data** in Real-Time

The CloudLog solution offers a lightweight alternative to costly and complex access control systems. You can log into your CloudLog app on any device - anywhere, any time, and view site activity and reports in real time.

Save your time and money with detailed real time reports on site, anomalies, Al analysis of anomalies.